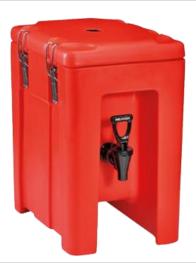

## Isothermal container for the transport and distribution of liquids at controlled temperature

Brand: MELFORM

Country of origin: ITALY
Code customs: 39231090
Compatible with food contact
Color: Gray/Blue, Red, Blue

Capacity: 4.3 litres.Technology: roto mouldingWarranty: 24 months

Fully recyclable at end of operating life.

Stackable and easy moveable