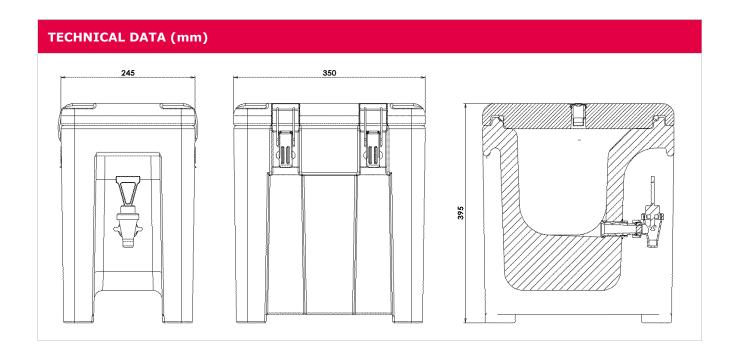

| Model                                | Code                             | EAN code                                        | External<br>dimensions<br>(mm) | Internal<br>dimensions<br>(mm) | Capacity<br>(the) | Weight<br>(Kg) |
|--------------------------------------|----------------------------------|-------------------------------------------------|--------------------------------|--------------------------------|-------------------|----------------|
| QC5 grey/blue<br>QC5 blue<br>QC5 red | QC050011<br>QC050001<br>QC050007 | 8022949006150<br>8022949006068<br>8022949006112 | 245x350x395                    |                                | 4.3               | 5              |