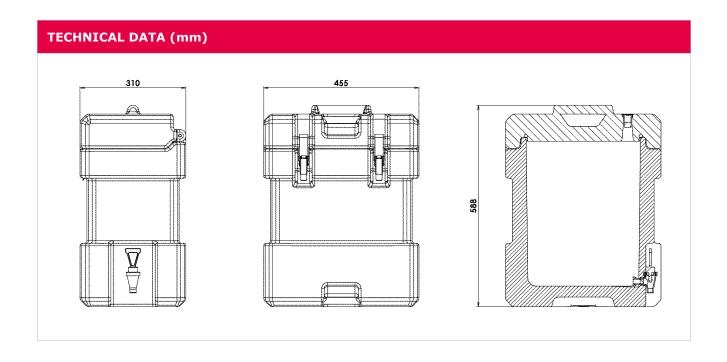

| Model                  | Code     | EAN code      | Ext. Dim.<br>(mm) | Capacity<br>(I) | Weight<br>(Kg) |
|------------------------|----------|---------------|-------------------|-----------------|----------------|
| QC25<br>military green | QC250015 | 8022949227043 | 310x455xh588      | 25              | 8,5            |