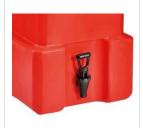

## **PRODUCT FEATURES**

Built-in tap, for greater protection during travel.

Version with plug kit for serving soups and sauces

Easily removable lid seal.

Lid firmly hinged to the body.

Effective and resistant closure system, with the possibility of affixing a seal, to ensure greater safety of the food transported