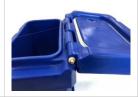

Extremely robust and durable, designed for very intensive use

Equipped with 5 integrated grip handles that allow transport in two positions: vertically or horizontally

Fully recyclable at the end of its operational life.

## **PRODUCT FEATURES**

Built-in tap, for greater protection during travel.

Version with plug kit for serving soups and sauces

Easily removable lid seal.

Lid firmly hinged to the body.

Effective and resistant closure system, with the possibility of affixing a seal, to ensure greater safety of the food transported