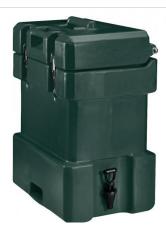

## Insulated container for the transport and distribution of liquids at controlled temperature

Brand: MELFORM
Country of origin: ITALY
Customs code: 39231090
Compatible with food contact

Capacity: 25 liters.Technology: rotationalWarranty: 24 months

Extremely robust and durable, designed for very intensive use

Equipped with 5 integrated grip handles that allow transport in two positions: vertically or horizontally

Fully recyclable at the end of its operational life.

## **PRODUCT FEATURES**

Built-in tap, for greater protection during travel.

Version with plug kit for serving soups and sauces

Easily removable lid seal.

Lid firmly hinged to the body.

Effective and resistant closure system, with the possibility of affixing a seal, to ensure greater safety of the food transported