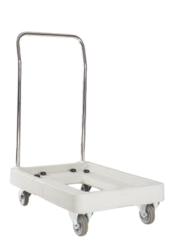

## **Handling trolley**

Brand: MELFORM

Country of origin: ITALYCustoms code: 39231090Compatible with food contact

Suitable for handling Thermax line containers, model AF7, AF8

Color: grey/blue
Max capacity: 150 Kg
Technology: roto moulding
Warranty: 24 months

| Model                                  | Code     | EAN code      | Ext. dim.<br>(mm) | Weight (Kg) |
|----------------------------------------|----------|---------------|-------------------|-------------|
| Smartdolly chrome handle               | MAXI0019 | 8022949156015 | 525x750xh965      | 9.5         |
| Smardolly<br>stainless steel<br>handle | MAXI0018 | 8022949156008 | 525x750xh965      | 9.5         |
| Smartdolly without handle              | MAXI9007 | 8022949157807 | 525x750xh210      | 7.1         |

| PRODUCT FEATURES |                                                                                                                |    |                                                                                                                                                                                                           |  |  |
|------------------|----------------------------------------------------------------------------------------------------------------|----|-----------------------------------------------------------------------------------------------------------------------------------------------------------------------------------------------------------|--|--|
|                  | Equipped with non-slip rubber pads to ensure absolute stability of the AF7 and AF8 containers during handling. |    | Wheels diameter: 100 mm  Material: Non-marking rubber with a PP core, preventing floor damage while providing a smooth roll.  Configuration:  2 fixed wheels, for directional stability.  2 swivel wheels |  |  |
|                  | Version with chromed handle                                                                                    |    | Version with stainless steel<br>handle                                                                                                                                                                    |  |  |
| 9, 9,            | Version without grab handle                                                                                    | °C | Trolley granted for use:  from -30°C to +85°C.                                                                                                                                                            |  |  |