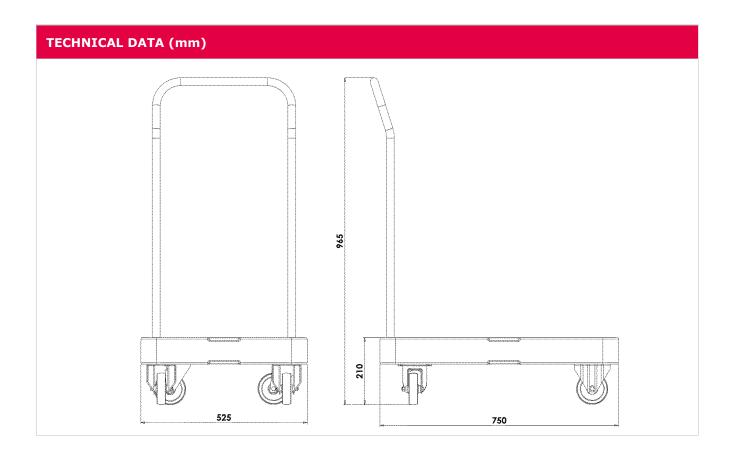

| Model                                  | Code     | EAN code      | Ext. dim.<br>(mm) | Weight (Kg) |
|----------------------------------------|----------|---------------|-------------------|-------------|
| Smartdolly chrome handle               | MAXI0019 | 8022949156015 | 525x750xh965      | 9.5         |
| Smardolly<br>stainless steel<br>handle | MAXI0018 | 8022949156008 | 525x750xh965      | 9.5         |
| Smartdolly without handle              | MAXI9007 | 8022949157807 | 525x750xh210      | 7.1         |