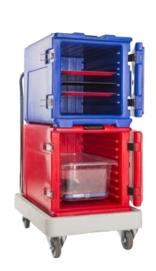

## **Handling trolley**

Brand: MELFORM

Country of origin: ITALYCustoms code: 39231090Compatible with food contact

Suitable for handling Thermax line containers, model AF7, AF8

Color: grey/blue
Max capacity: 150 Kg
Technology: roto moulding
Warranty: 24 months

| PRODUCT FEATURES |                                                                                                                |    |                                                                                                                                                                                                           |  |  |
|------------------|----------------------------------------------------------------------------------------------------------------|----|-----------------------------------------------------------------------------------------------------------------------------------------------------------------------------------------------------------|--|--|
|                  | Equipped with non-slip rubber pads to ensure absolute stability of the AF7 and AF8 containers during handling. |    | Wheels diameter: 100 mm  Material: Non-marking rubber with a PP core, preventing floor damage while providing a smooth roll.  Configuration:  2 fixed wheels, for directional stability.  2 swivel wheels |  |  |
|                  | Version with chromed handle                                                                                    |    | Version with stainless steel<br>handle                                                                                                                                                                    |  |  |
| 9, 9,            | Version without grab handle                                                                                    | °C | Trolley granted for use:  from -30°C to +85°C.                                                                                                                                                            |  |  |