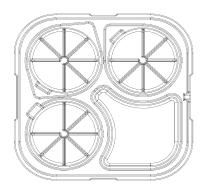

## **PRODUCT FEATURES**

Characterized by a practical and effective closing system, consisting of two closing hooks in shockproof material.

Equipped with integrated grip handle.

Equipped with 4 compartments perfectly insulated from the thermal point of view.