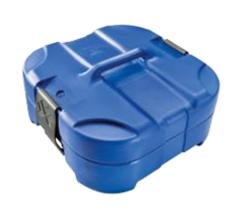

## Insulated container for the transport of meals at controlled temperature

Brand: MELFORM

Country of origin: ITALY
 Customs code: 39231090
 Compatible with food contact
 Technology: rotomoulding
 Warranty: 24 months

| Model             | Product Code | EAN code      | External<br>dimensions<br>(mm) | Weight<br>(kg) |
|-------------------|--------------|---------------|--------------------------------|----------------|
| Malinette melange | MAL10006     | 8022949016272 |                                |                |
| Malinette blue    | MAL10001     | 8022949016227 | 340x340xh170                   | 2.2            |
| Malinette red     | MAL10004     | 8022949016258 |                                |                |