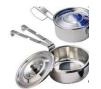

Stainless steel pans available, on request to be used directly on the flame.

The isothermal energy of the tray ensures thermal maintenance even if the user is not present at the distribution of the meal.

## **TECHNICAL DATA (mm)**

| ACCESSORIES    |        |                 |                                |                      |                |
|----------------|--------|-----------------|--------------------------------|----------------------|----------------|
| Model          | Code   | Color           | External<br>dimensions<br>(mm) | Capacity<br>(liters) | Weight<br>(kg) |
| Oven/flame pan | ACA002 | stainless steel | Diam. 125xh69                  | 0,6                  | 0,56           |