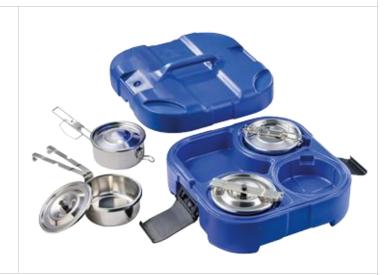

## **PRODUCT FEATURES**

Characterized by a practical and effective closing system, consisting of two closing hooks in shockproof material.

Equipped with integrated grip handle.

Equipped with 4 compartments perfectly insulated from the thermal point of view.

Stainless steel pans available, on request to be used directly on the flame.

The isothermal energy of the tray ensures thermal maintenance even if the user is not present at the distribution of the meal.

## **TECHNICAL DATA (mm)**

| ACCESSORIES    |        |                 |                                |                      |                |
|----------------|--------|-----------------|--------------------------------|----------------------|----------------|
| Model          | Code   | Color           | External<br>dimensions<br>(mm) | Capacity<br>(liters) | Weight<br>(kg) |
| Oven/flame pan | ACA002 | stainless steel | Diam. 125xh69                  | 0,6                  | 0,56           |