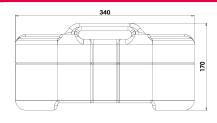

| Model             | Product Code | EAN code      | External<br>dimensions<br>(mm) | Weight<br>(kg) |
|-------------------|--------------|---------------|--------------------------------|----------------|
| Malinette melange | MAL10006     | 8022949016272 |                                |                |
| Malinette blue    | MAL10001     | 8022949016227 | 340x340xh170                   | 2.2            |
| Malinette red     | MAL10004     | 8022949016258 |                                |                |