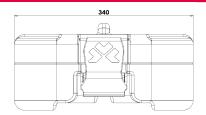

| Model             | Product Code | EAN code      | External<br>dimensions<br>(mm) | Weight<br>(kg) |
|-------------------|--------------|---------------|--------------------------------|----------------|
| Malinette melange | MAL10006     | 8022949016272 |                                |                |
| Malinette blue    | MAL10001     | 8022949016227 | 340x340xh170                   | 2.2            |
| Malinette red     | MAL10004     | 8022949016258 |                                |                |