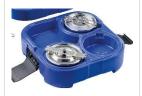

## **PRODUCT FEATURES**

Characterized by a practical and effective closing system, consisting of two closing hooks in shockproof material.

Equipped with integrated grip handle.

Equipped with 4 compartments perfectly insulated from the thermal point of view.